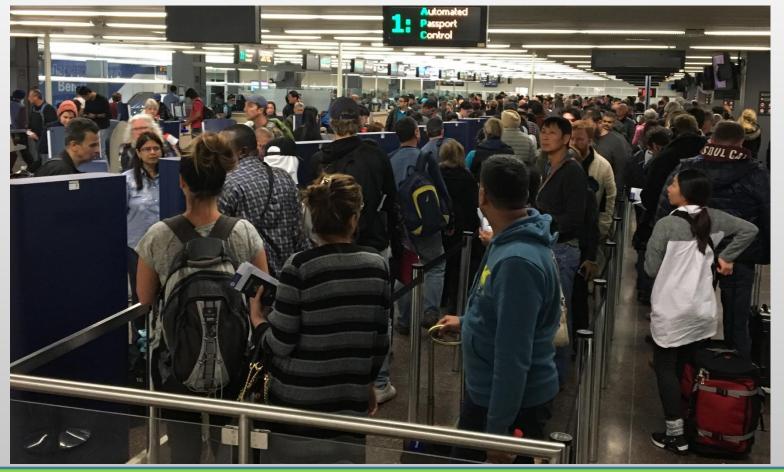

## **Automated Passport Control Kiosks**

Facility crowding with 26 kiosks

Greatest number of minutes spent holding in corridor because of congestion in Passport Control

Passengers holding in corridor