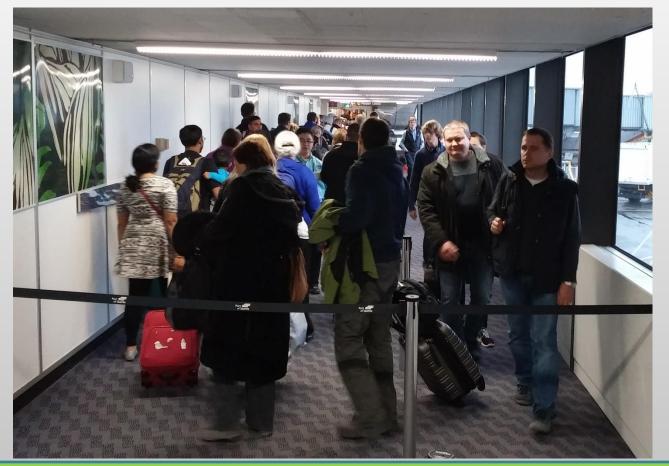

Greatest number of minutes spent holding in corridor because of congestion in Passport Control

Passengers holding in corridor